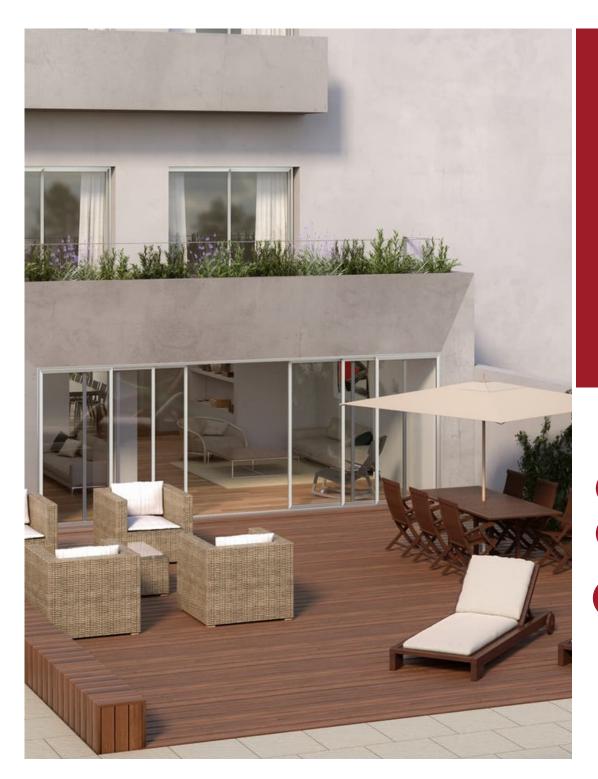

# **ABOUT THE PROJECT**

The building has a construction style dating back to the late 1950s, an arc of history that is the final chapter for the architectural style of Estado novo and the transition period into the 1960s. The building has 8 floors above ground and a basement. The project consists of 15 apartments with typologies varying between T1 and T3 with private parking.