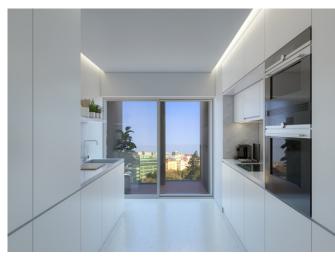

# **ABOUT THE PROJECT**

The building has a construction style dating back to the late 1950s, an arc of history that is the final chapter for the architectural style of Estado novo and the transition period into the 1960s. The building has 8 floors above ground and a basement. The project consists of 15 apartments with typologies varying between T1 and T3 with private parking.

|    | Ш́.         |   |   |     | €                  |
|----|-------------|---|---|-----|--------------------|
| T2 | 106-141 sqm | 2 | 2 | 1   | 680.000-995.000€   |
| Т3 | 141-192 sqm | 3 | 3 | 1-2 | 960.000-1.190.000€ |