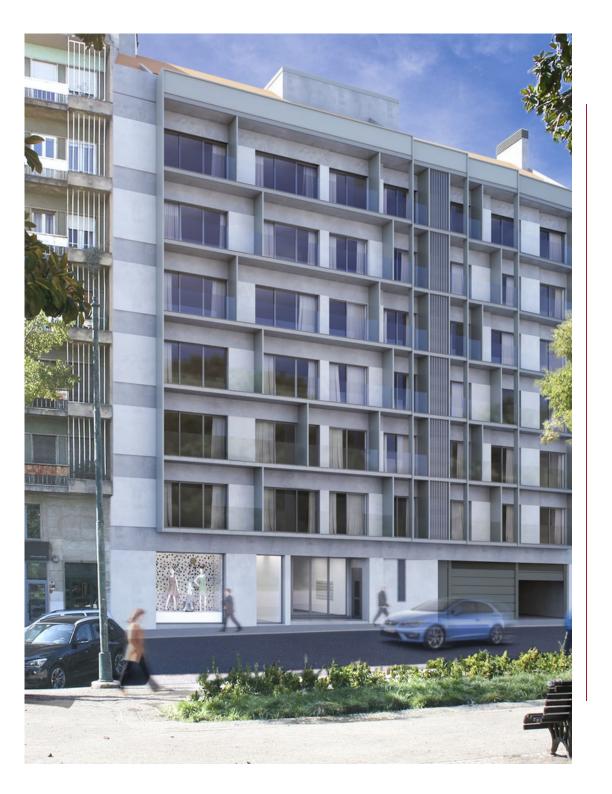

# **ABOUT THE PROJECT**

The building has a construction style dating back to the late 1950s, an arc of history that is the final chapter for the architectural style of Estado novo and the transition period into the 1960s. The building has 8 floors above ground and a basement. The project consists of 15 apartments with typologies varying between T1 and T3 with private parking.