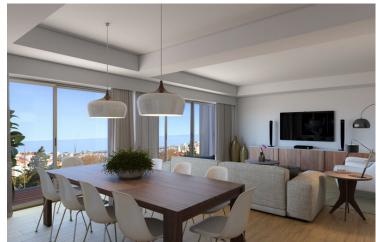

# **ABOUT THE PROJECT**

The building has a construction style dating back to the late 1950s, an arc of history that is the final chapter for the architectural style of Estado novo and the transition period into the 1960s. The building has 8 floors above ground and a basement. The project consists of 15 apartments with typologies varying between T1 and T3 with private parking.

|    | Ш́.         |   |   |     | €                  |
|----|-------------|---|---|-----|--------------------|
| T2 | 106-141 sqm | 2 | 2 | 1   | 680.000-995.000€   |
| Т3 | 141-192 sqm | 3 | 3 | 1-2 | 960.000-1.190.000€ |